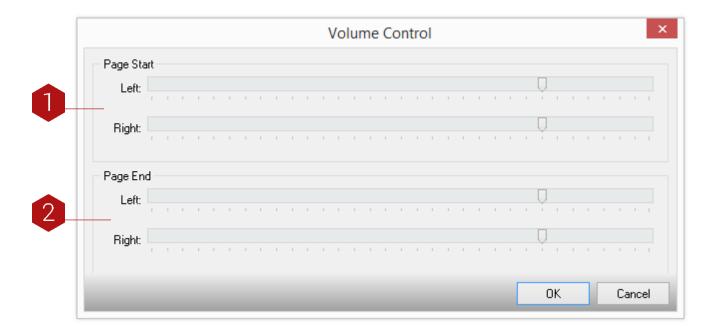

#### 1. Page start

When the page is first shown the Line In volume fades up to this setting. You can change the left and right setting individually or hold down the Control Key to adjust them together.

### 2. Page end

When the page is closed the Line In volume will be set to this volume. You can change the left and right setting individually or hold down the Control Key to adjust them together.

NOTE: To change all the volumes together hold down the Shift Key while adjusting.